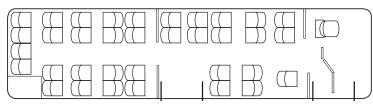

# Citaro K seating configurations

### Special equipment (example)

### Special equipment (example)

| No. of seats | 27 |
|--------------|----|
|              |    |
| No. of seats | 35 |
|              |    |
| No. of seats | 23 |
|              |    |