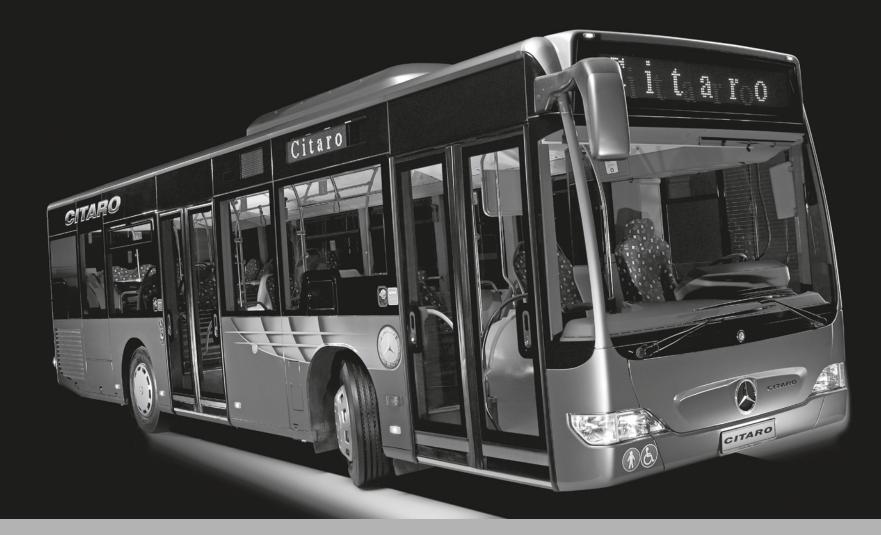

# $\label{eq:technical information} \ The\ Citaro\ K$



# Model variant

### Citaro K (C 628.483)





### Citaro K (C 628.490)





# Dimensions/weights

|                                                                    | Citaro K, 2 Doors   | Citaro K, 3 Doors   |  |
|--------------------------------------------------------------------|---------------------|---------------------|--|
| Vehicle length                                                     | 10,503 mm           | 10,503 mm           |  |
| Vehicle width                                                      | 2550 mm             | 2550 mm             |  |
| Vehicle height (incl. air conditioning system)                     | 3076 mm             | 3076 mm             |  |
| Wheelbase