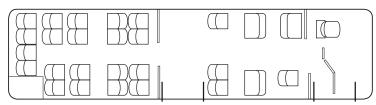

# Citaro K seating configurations

### Standard

### Special equipment (example)

| No. of seats | 27 |
|--------------|----|
|              |    |
| No. of seats | 35 |
|              |    |
| No. of seats | 23 |
|              |    |