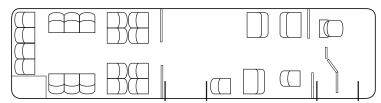

# Citaro K seating configurations

### Special equipment (example)

| No. of seats | 27 |
|--------------|----|
|              |    |
| No. of seats | 35 |
|              |    |
| No. of seats | 23 |
|              |    |