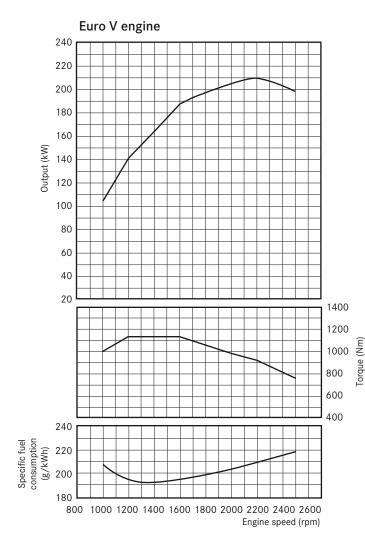

## Powertrain/technology

Max. output: 210 kW at 2200 rpm (80/1269/EEC), Max torque:1120 Nm at 1200 rpm, Torque rise = 23%

Steady-state full-load curves

|                       | Citaro K, 2 Doors          | Citaro K, 3 Doors             |  |
|-----------------------|----------------------------|-------------------------------|--|
| Engine (Euro V/EEV*)  | OM 906 hLA                 | OM 926 LA                     |  |
| Displacement          | 6370 cc                    | 6370 cc                       |  |
| Output (standard)     | 210 kW                     | 210 kW                        |  |
| Cylinders/arrangement | 6/in-line                  | 6/in-line                     |  |
| Max. torque           | 1120 Nm at 1200 rpm        | 1120 Nm at 1200 rpm           |  |
| Transmission          | VOITH DIWA 5.0, 4-         | speed automatic transmission  |  |
| Axles                 |                            |                               |  |
| Front axle            | ZF, independent suspension | ZF, independent suspension    |  |
| Drive axle            | ZF AV 132                  | ZF AV 132                     |  |
| Steering              | ZF power steering          | ZF power steering             |  |
| Brakes                | Electronic Braking         | System with disc brakes (EBS) |  |