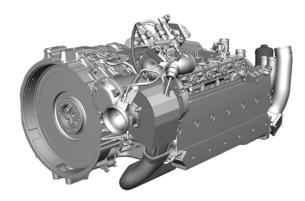

## Powertrain/technology

Max. output: 210 kW at 2200 rpm (80/1269/EEC), Max torque:1120 Nm at 1200 rpm, Torque rise = 23%

Steady-state full-load curves

|                       | Citaro K, 2 Doors          | Citaro K, 3 Doors             |  |
|-----------------------|----------------------------|-------------------------------|--|
| Engine (Euro V/EEV*)  | OM 906 hLA                 | OM 926 LA                     |  |
| Displacement          | 6370 cc                    | 6370 cc                       |  |
| Output (standard)     | 210 kW                     | 210 kW                        |  |
| Cylinders/arrangement | 6/in-line                  | 6/in-line                     |  |
| Max. torque           | 1120 Nm at 1200 rpm        | 1120 Nm at 1200 rpm           |  |
| Transmission          | VOITH DIWA 5.0, 4-         | speed automatic transmission  |  |
| Axles                 |                            |                               |  |
| Front axle            | ZF, independent suspension | ZF, independent suspension    |  |
| Drive axle            | ZF AV 132                  | ZF AV 132                     |  |
| Steering              | ZF power steering          | ZF power steering             |  |
| Brakes                | Electronic Braking         | System with disc brakes (EBS) |  |