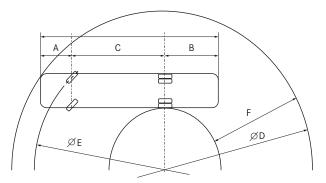

# Turning circle

|                                                                                                                | Citaro K, 2 Doors | Citaro K, 3 Doors |  |
|----------------------------------------------------------------------------------------------------------------|-------------------|-------------------|--|
| A: Front overhang                                                                                              | 2705 mm           | 2705 mm           |  |
| B: Rear overhang                                                                                               | 3400 mm           | 3400 mm           |  |
| C: Wheelbase                                                                                                   | 4398 mm           | 4398 mm           |  |
| D: Minimum turning circle                                                                                      | 17,244 mm         | 17,244 mm         |  |
| E: Minimum track circle                                                                                        | 13,132 mm         | 13,132 mm         |  |
| F: Ring width for minimum turning circle                                                                       | 6095 mm           | 6095 mm           |  |
| D: Turning circle as per BOKraft (Ordinance on the Operation of Passenger Transport Companies)                 | 25,000 mm         | 25,000 mm         |  |
| F: Ring width as per BOKraft (Ordinance on the Operation of Passenger Transport Companies)                     | 4634 mm           | 4634 mm           |  |
| F: Maximum permissible ring width as per BOKraft (Ordinance on the Operation of Passenger Transport Companies) | 7200 mm           | 7200 mm           |  |
| Maximum front-axle wheel angle, inner/outer wheel                                                              | 53°/46°           | 53°/46°           |  |